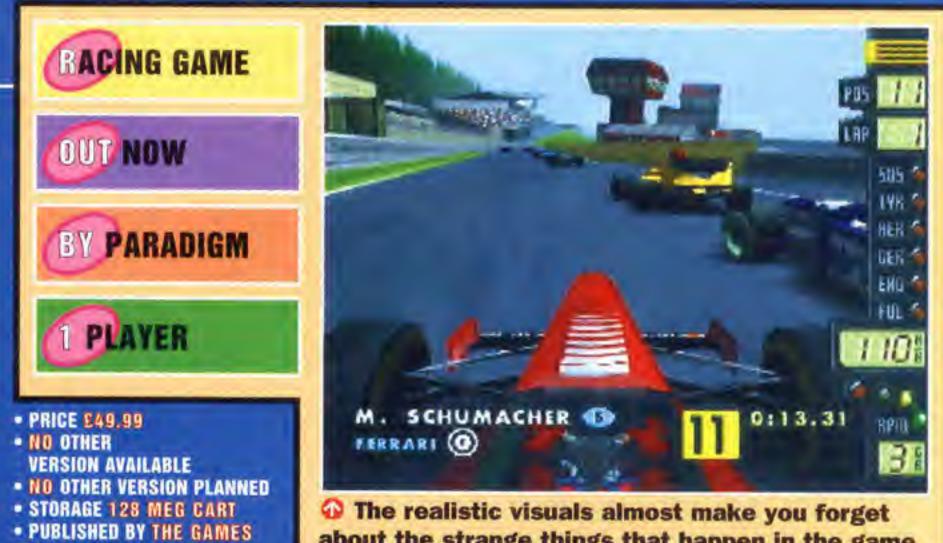

### Creep up from behind, a quick Long fights can get quite cut, and no long fight is needed. messy. There's a lot of blood!

ayStation

sygnosis's previous PlayStation Formula 1 games have been massive, and they're planning on Formula 1 '98 being even bigger! A new team called Visual Sciences has built a new game engine from scratch, giving the game a very different look from the previous games, which were coded by **Bizarre Creations. Having the official** license for the 1998 Formula 1 season means that it has all the real courses, drivers and cars, plus the rule changes which have been put in place in real life. Here's how it's coming along.

As they've done with the last two Formula 1 games, Psygnosis are going to use their official license to

Getting bored of watching Mika Hakkinen zoom to victory every race? Here's your chance to do something about it.

the max. This means that you'll get all the real courses used this season in accurate detail, all the real cars and sponsors (except for the tobacco companies), and all the real drivers.

As you can tell from the race order here, the drivers all act like their real-life counterparts.

### 1-11-5

The new cockpit view is very different from the last game's. Instead of having your driver's arms in front of you, it's possible to see the dashboard read-outs inside the cockpit, as well as the front wheels moving as you drive. Although it's hard to see what's going on from this view, it makes everything feel a lot faster and more exciting than the standard "behind the car" views.